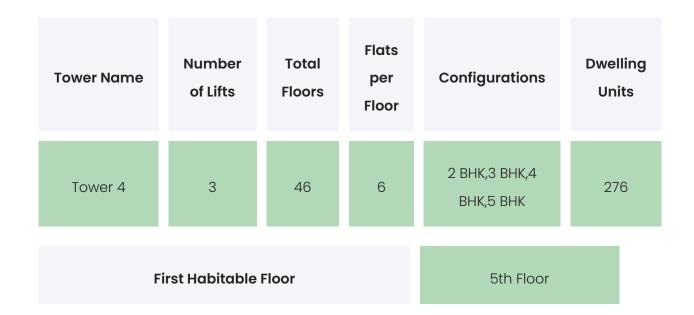

### **PROJECT & AMENITIES**

| Time Line                    | Size      | Typography              |
|------------------------------|-----------|-------------------------|
| Completed on 30th June, 2026 | 6.15 Acre | 2 ВНК,З ВНК,4 ВНК,5 ВНК |