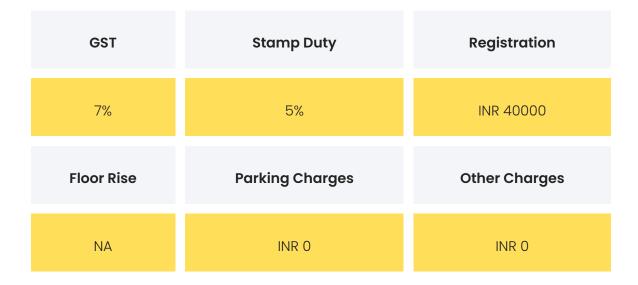

### COMMERCIALS

| Configuration | Rate Per Sqft | Agreement Value | Box Price    |
|---------------|---------------|-----------------|--------------|
| 2 ВНК         | INR 21594.2   | INR 14900000    | INR 14900000 |
| З ВНК         | INR 21359.22  | INR 22000000    | INR 22000000 |
| 4 ВНК         | INR 21739.13  | INR 3000000     | INR 30000000 |
| 5 ВНК         | INR 21359.22  | INR 44000000    | INR 44000000 |

**Disclaimer:** Prices mentioned are approximate value and subject to change.

| Festive Offers         | The builder is not offering any festive offers at the moment.                         |
|------------------------|---------------------------------------------------------------------------------------|
| Payment Plan           | Construction Linked Payment                                                           |
| Bank Approved<br>Loans | Axis Bank,Bank of India,DHFL Bank,HDFC Bank,ICICI<br>Bank,IDBI Bank,SBI Bank,YES Bank |